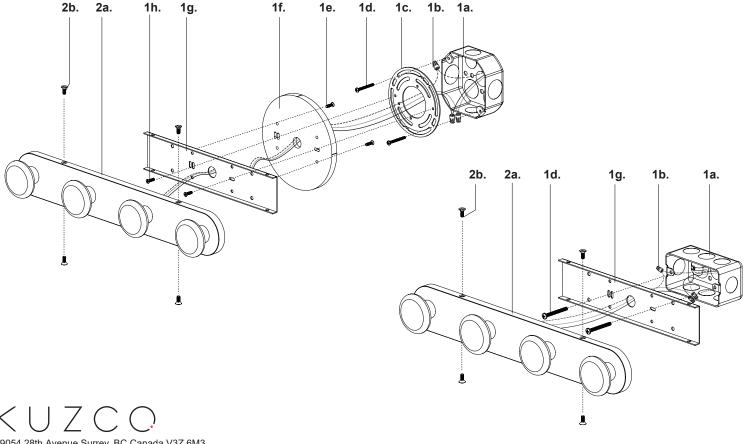

#### (Octagon junction box install)

- 1. Remove the fixture from its original packaging. Next, remove the mounting plate (1g) from the fixture (2a) by removing fixture screws (2b)
- Secure the universal mounting plate (1c) to the electrical junction box (1a) with junction box screws (1d) provided in the hardware package. Secure backplate (1f) to mounting plate (1g) with screws (1e). Attach backplate (1f) and mounting plate (1g) assembly to universal mounting plate (1c) with screws (1h)
- Make proper electrical connections (black to hot "L", white to neutral "N", ground to "GND") with wire nuts (1b) provided in hardware package
- Attach the fixture (2a) to mounting plate (1g) and secure with fixture screws (2b)

#### (Single gang box install)

- **1.** Remove the fixture from its original packaging. Next, remove the mounting plate (**1g**) from the fixture (**2a**) by removing fixture screws (**2b**)
- Secure the mounting plate (1g) to the electrical junction box (1a) with junction box screws (1d) provided in the hardware package
- Make proper electrical connections (black to hot "L", white to neutral "N", ground to "GND") with wire nuts (1b) provided in hardware package
- **4.** Attach the fixture (2a) to the mounting plate (1g) and secure with fixture screws (2b)